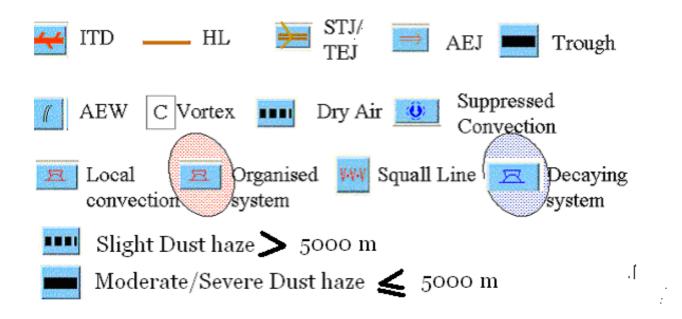

## **WEATHER WATCH & PREDICTION DEPARTMENT**



## **WEST AFRICA WEATHER BULLETIN**

PSN05-130315

March, 15<sup>th</sup> 2013

email: <a href="mailto:previ@acmad.ne">previ@acmad.ne</a> http://81.199.131.34

1

Figure 1: SAT PIC 1815 UTC ON 14/03/2013



\*

WASF du: 14/03/2013 18:00 ☐ Obs douteuses ☐ Obs validees ☐ Region analys 5 Tonctions.. × Φ// 0/1 4 **x**2 ہ≏ہ Т Σ X **₫** D 1008. **₩** 1010. -----Lissage+

Figure 2: WASA for 14/03/2013 at 1800Z

Figure 3: SAT PIC 0615 UTC ON 15/03/2013



Figure 4: WASA for 15/03/2013 at 0600Z



Figure 5: WASF for 15/03/2013 at 1800Z



Figure 6: WASF for 16/03/2013 at 0600Z



## Legend