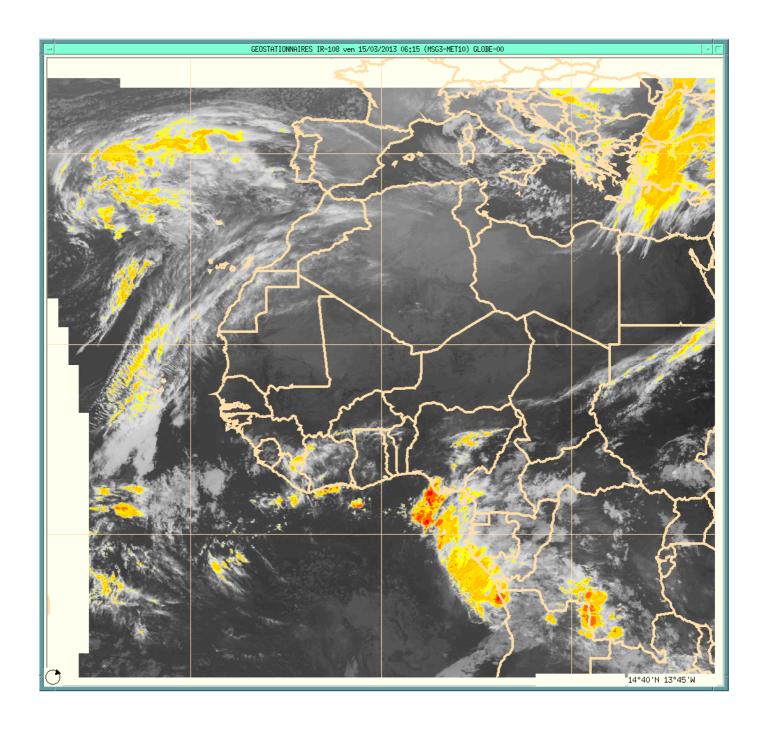

Figure 2: WASA for 14/03/2013 at 1800Z

Figure 3: SAT PIC 0615 UTC ON 15/03/2013

Figure 4: WASA for 15/03/2013 at 0600Z

Figure 5: WASF for 15/03/2013 at 1800Z

Figure 6: WASF for 16/03/2013 at 0600Z