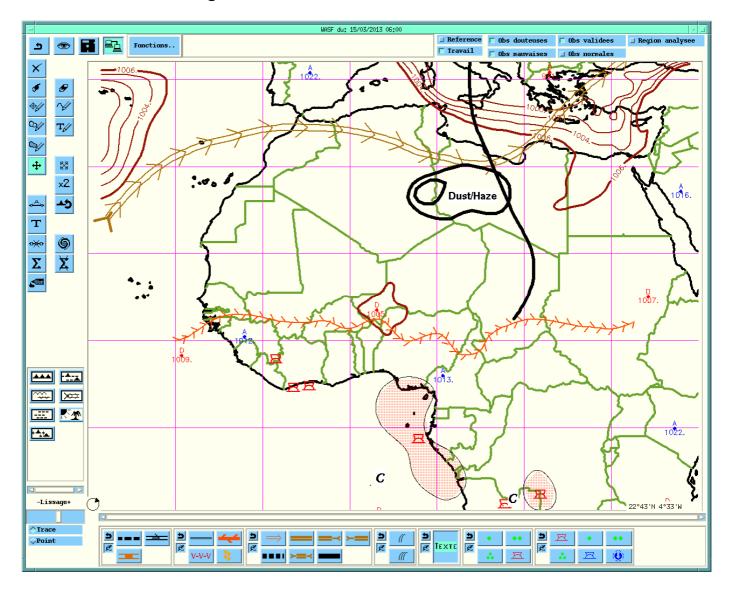

Figure 2: WASA for 14/03/2013 at 1800Z

Figure 3: SAT PIC 0615 UTC ON 15/03/2013

Figure 4: WASA for 15/03/2013 at 0600Z

Figure 5: WASF for 15/03/2013 at 1800Z

Figure 6: WASF for 16/03/2013 at 0600Z