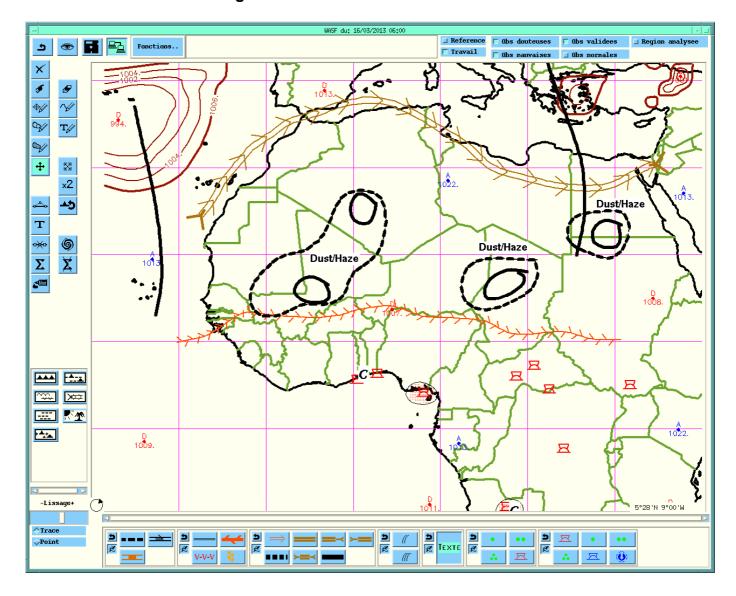

Figure 2: WASA for 14/03/2013 at 1800Z

Figure 3: SAT PIC 0615 UTC ON 15/03/2013

Figure 4: WASA for 15/03/2013 at 0600Z

Figure 5: WASF for 15/03/2013 at 1800Z

Figure 6: WASF for 16/03/2013 at 0600Z