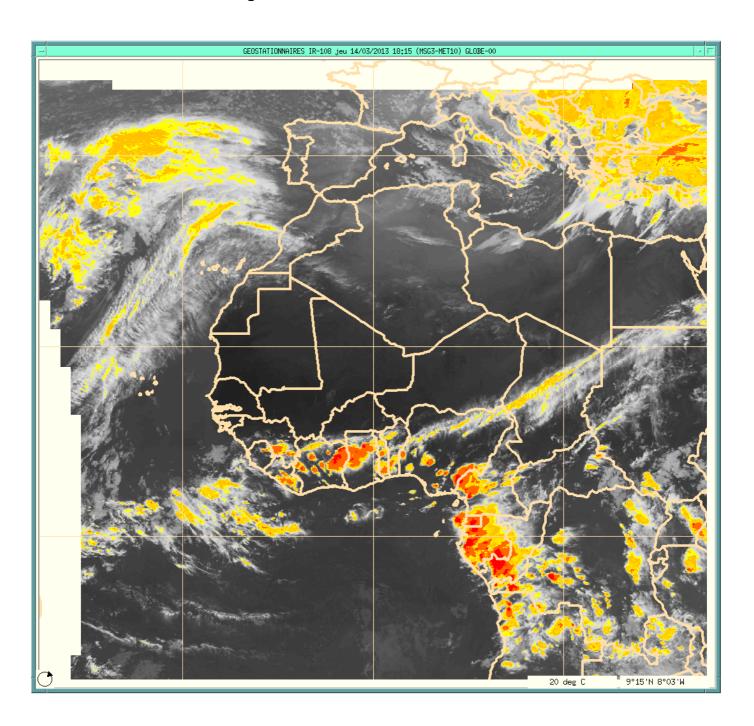

## **WEST AFRICA WEATHER BULLETIN**

PSN05-130315

March, 15<sup>th</sup> 2013

email: <a href="mailto:previ@acmad.ne">previ@acmad.ne</a> http://81.199.131.34

1

Figure 1: SAT PIC 1815 UTC ON 14/03/2013

\*

WASF du: 14/03/2013 18:00 ☐ Obs douteuses ☐ Obs validees ☐ Region analys 5 Tonctions.. × Φ// 0/1 4 **x**2 ہ≏ہ Т Σ X **₫** D 1008. **₩** 1010. -----Lissage+